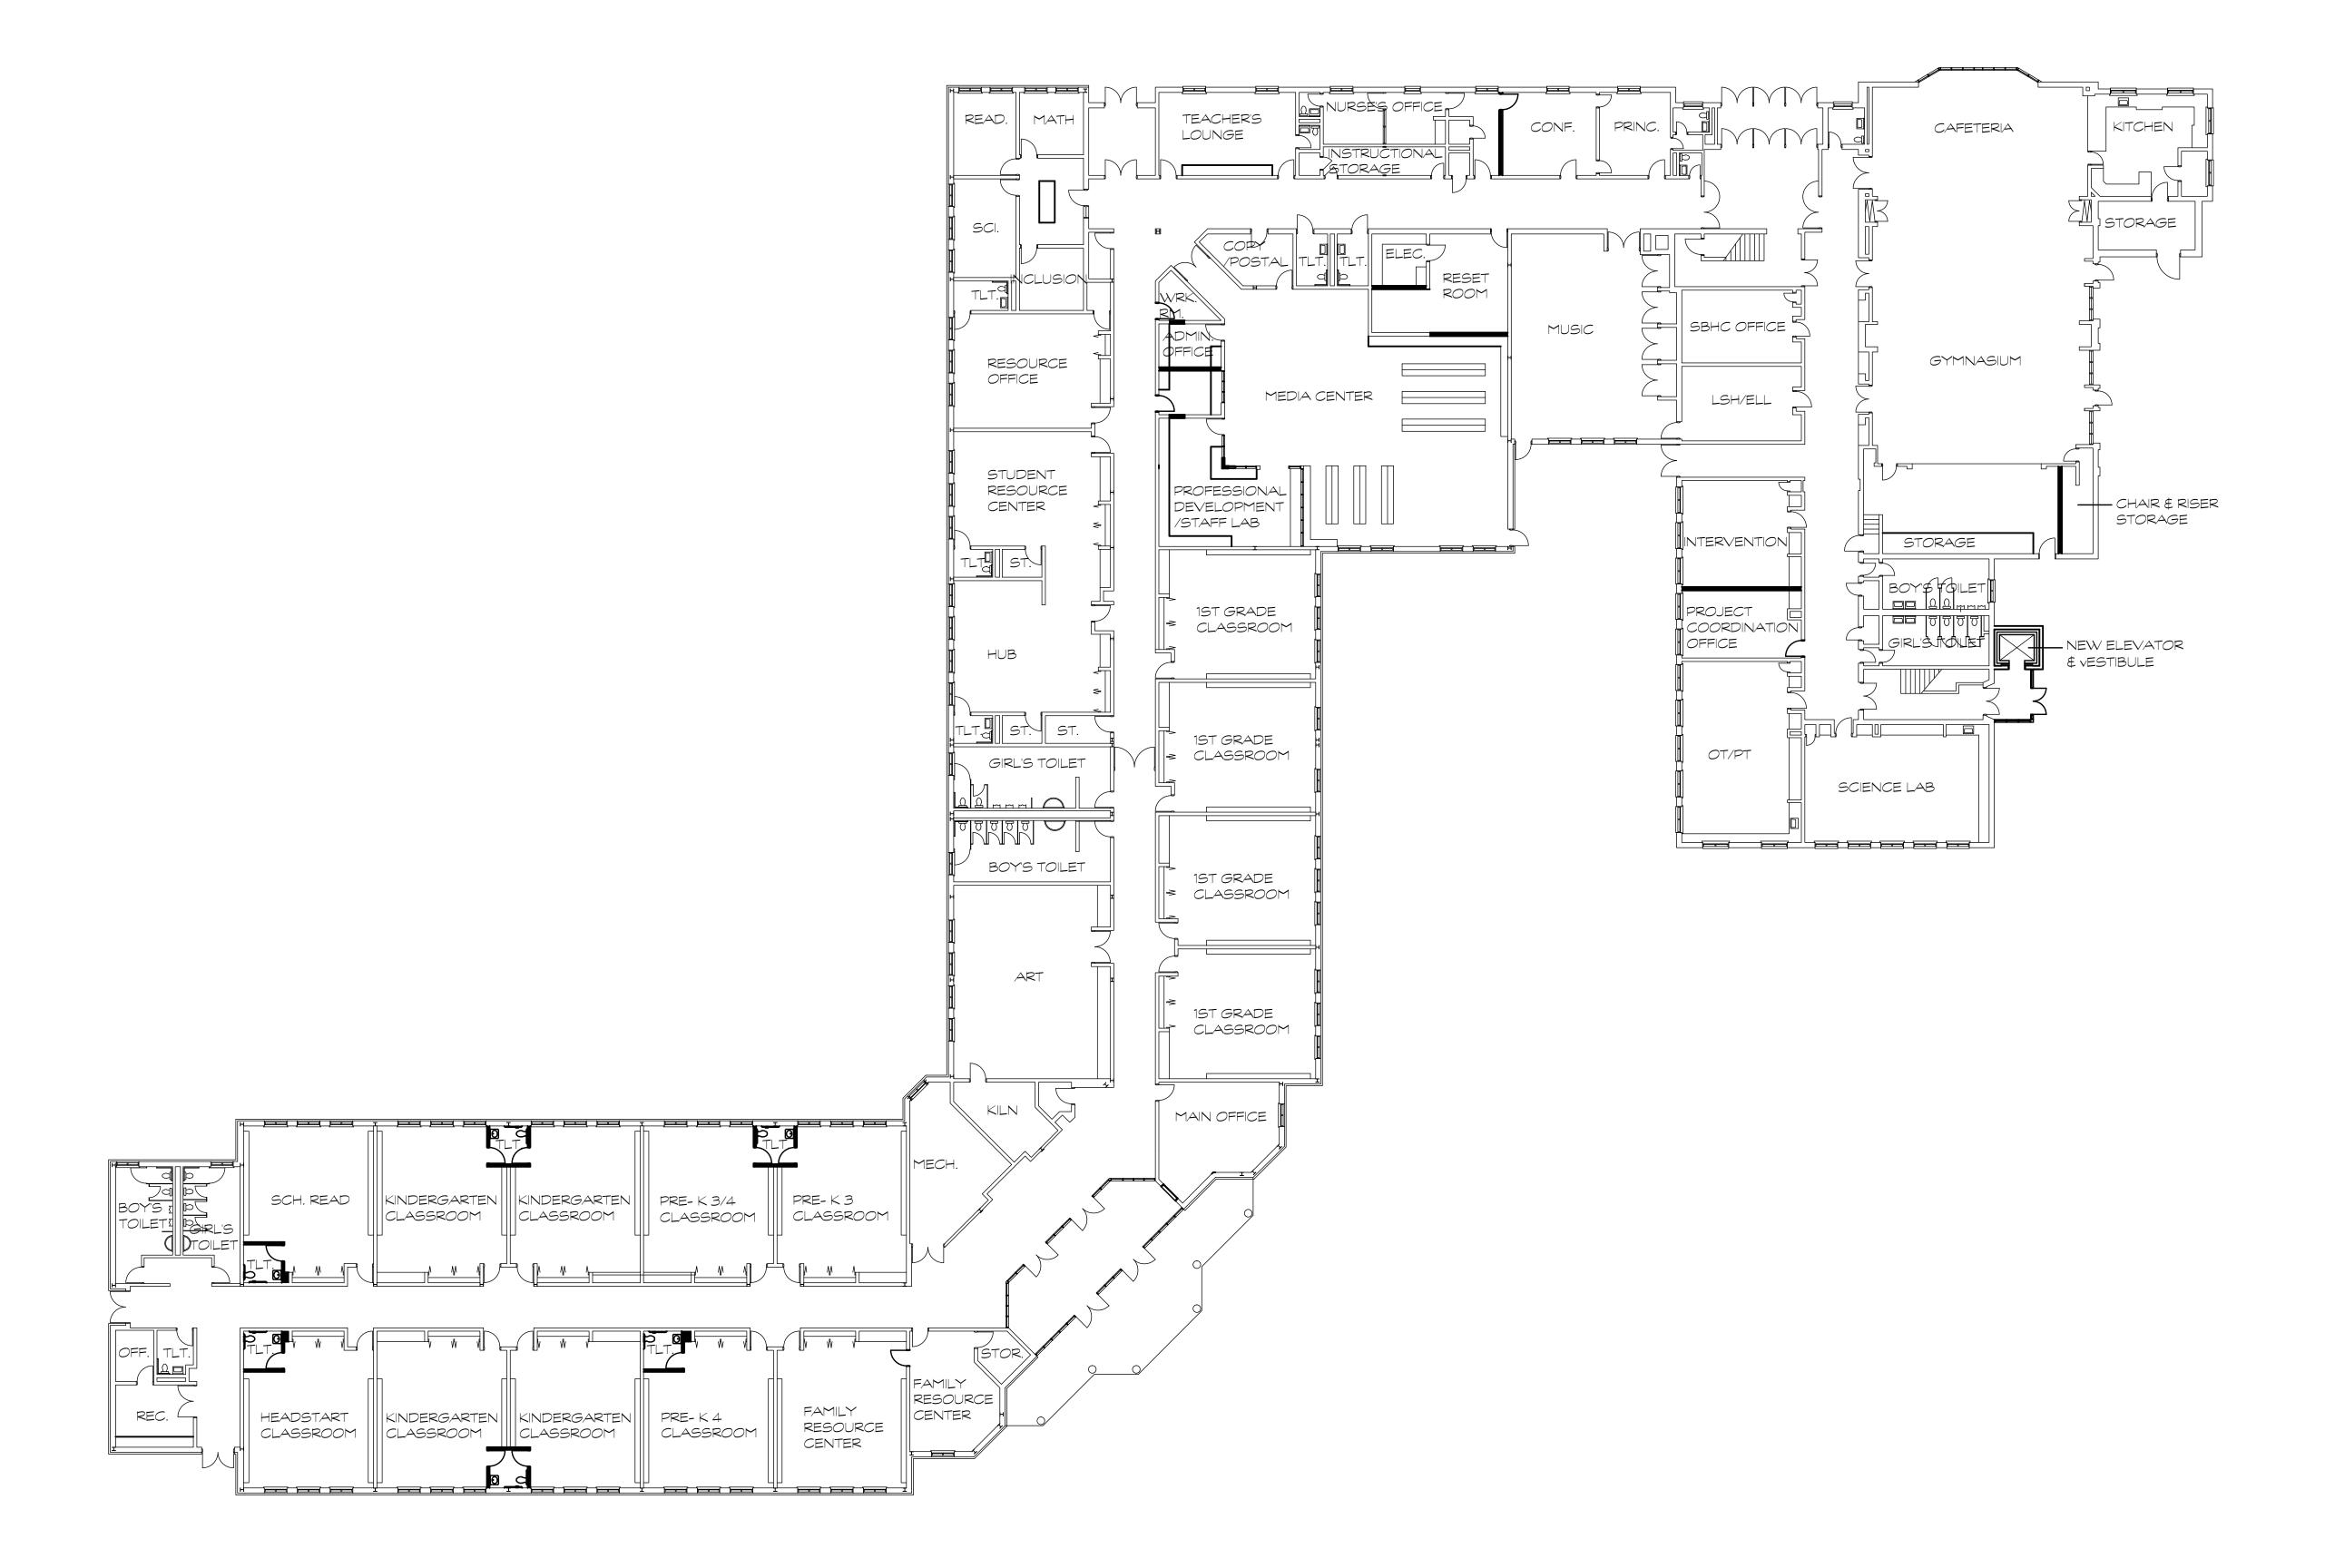

HINSDALE FIRST FLOOR PLAN SCALE: 1/16" = 1' - 0"

Project Title: Hinsdale Elementary School

15 Hinsdale Ave. Winsted, Connecticut 06098

SILVER / PETRUCELLI + ASSOCIATES Architects / Engineers / Interior Designers